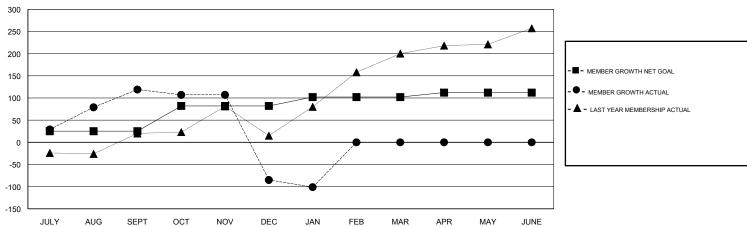

# GOALS AND ACTUAL MEMBERS CUMULATIVE

| DROPPED CLUBS: 5  DROPPED MEMBERS |     | 38 CLUBS OF 62 ADDED 1 OR MORE NEW MEMBERS | GENDER DISTRIBUTION  MALE 599 (39.18%)  FEMALE 930 (60.82%)  Women Percentage Fiscal Year Goal: 50% |     |  |
|-----------------------------------|-----|--------------------------------------------|-----------------------------------------------------------------------------------------------------|-----|--|
| DECEASED                          | 1   | CLICK HERE FOR CUMULATIVE                  | TOTAL FAMILY UNIT MEMBERS                                                                           | 335 |  |
| CLUB CANCELLED                    | 115 | MEMBERSHIP DATA                            |                                                                                                     | 407 |  |
| OTHER                             | 312 |                                            | FAMILY MEMBERS PAYING HALF DUES                                                                     | 197 |  |
| TOTAL                             | 428 |                                            | 3020                                                                                                |     |  |

# **LOCATION ARAB REP OF EGYPT**

GMT CA

|               | Club          | s           |               | Members  RESULTS FOR 2018-2019 |                           |                         |                                                    |
|---------------|---------------|-------------|---------------|--------------------------------|---------------------------|-------------------------|----------------------------------------------------|
|               | RESULTS FOR   | R 2018-2019 |               |                                |                           |                         |                                                    |
| QUARTER       | NEW CLUB GOAL | NEW CLUBS   | DROPPED CLUBS | QUARTER                        | MEMBER GROWTH NET<br>GOAL | MEMBER GROWTH<br>ACTUAL | DROPPED<br>MEMBERS ACTUAL<br>(including transfers) |
| JULY/AUG/SEPT | 1             | 4           | 1             | JULY/AUG/SEPT                  | 25                        | 209                     | 79                                                 |
| OCT/NOV/DEC   | 3             | 2           | 4             | OCT/NOV/DEC                    | 57                        | 119                     | 294                                                |
| JAN/FEB/MAR   | 1             | 0           | 0             | JAN/FEB/MAR                    | 20                        | 51                      | 56                                                 |
| APR/MAY/JUNE  | 1             | 0           | 0             | APR/MAY/JUNE                   | 10                        | 0                       | 0                                                  |