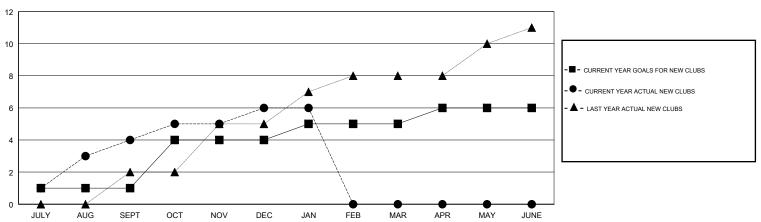

### GOALS AND ACTUAL NEW CLUBS CUMULATIVE

# **LOCATION ARAB REP OF EGYPT**

GMT CA

|               | Club          | s           |               | Members  RESULTS FOR 2018-2019 |                           |                         |                                                    |
|---------------|---------------|-------------|---------------|--------------------------------|---------------------------|-------------------------|----------------------------------------------------|
|               | RESULTS FOR   | R 2018-2019 |               |                                |                           |                         |                                                    |
| QUARTER       | NEW CLUB GOAL | NEW CLUBS   | DROPPED CLUBS | QUARTER                        | MEMBER GROWTH NET<br>GOAL | MEMBER GROWTH<br>ACTUAL | DROPPED<br>MEMBERS ACTUAL<br>(including transfers) |
| JULY/AUG/SEPT | 1             | 4           | 1             | JULY/AUG/SEPT                  | 25                        | 209                     | 79                                                 |
| OCT/NOV/DEC   | 3             | 2           | 4             | OCT/NOV/DEC                    | 57                        | 119                     | 294                                                |
| JAN/FEB/MAR   | 1             | 0           | 0             | JAN/FEB/MAR                    | 20                        | 51                      | 56                                                 |
| APR/MAY/JUNE  | 1             | 0           | 0             | APR/MAY/JUNE                   | 10                        | 0                       | 0                                                  |